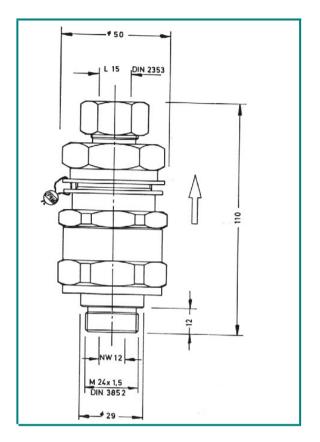

## Safety valve for Acetylene Asi - 35

| Model  | Gas       | Inlet pressure<br>P1 | Release<br>pressure | Flow rate       | Inlet<br>connection    | Outlet connection |
|--------|-----------|----------------------|---------------------|-----------------|------------------------|-------------------|
| ASI 35 | Acetylene | max. 1.5 bar         | ca. 2.4 bar         | ca. 35 m³/h Air | M 24 x 1,5<br>DIN 3852 | L15 DIN 22353     |

The safety valve Asi-35 is for intermediate pressure lines that are fed from Acetylene cylinder batteries.

The safety valve Asi-35 is piston actuated.

Safety Registration No: ASI-35: 06D - SV 58 1 77