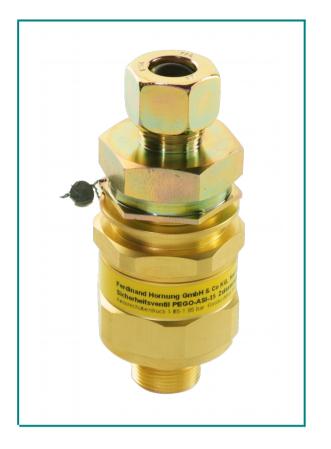

## Safety valve for Acetylene Asi - 35

| Model  | Gas       | Inlet pressure<br>P1 | Release<br>pressure | Flow rate       | Inlet<br>connection    | Outlet connection |
|--------|-----------|----------------------|---------------------|-----------------|------------------------|-------------------|
| ASI 35 | Acetylene | max. 1.5 bar         | ca. 2.4 bar         | ca. 35 m³/h Air | M 24 x 1,5<br>DIN 3852 | L15 DIN 22353     |

The safety valve Asi-35 is for intermediate pressure lines that are fed from Acetylene cylinder batteries.

The safety valve Asi-35 is piston actuated.

Safety Registration No: ASI-35: 06D - SV 58 1 77