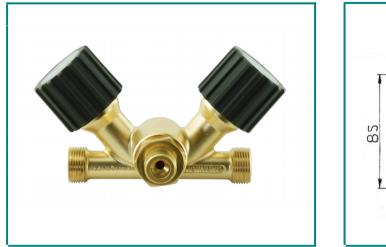

## **Double shut-off valve DV 5**

| Model | Gas       | Inlet pressure<br>P1 | Nominal diameter | Inlet connection | Outlet connection      |
|-------|-----------|----------------------|------------------|------------------|------------------------|
| DV 5  | F, NF, NC | max. 200 bar         | Ø 5 mm           | 2 x G¾ DIN 477   | W 21, 8 x 1/14 DIN 477 |
| DV 5  | F, NF, NC | max. 300 bar         | Ø 5 mm           | 2 x S10 DIN 2353 | W 30 x 2 (HEVOS) 0170  |

With the double shut-off valve the gas supply can be manually changed from empty to full bottles without interrupting the gas supply. Suitable for non-aggressive, flammable and non-flammable gases.

Made of brass. A bracket can be supplied for wall mounting.