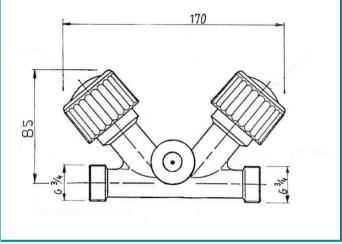

## **Double shut-off valve DV 5**

| Model | Gas       | Inlet pressure<br>P1 | Nominal diameter | Inlet connection | Outlet connection      |
|-------|-----------|----------------------|------------------|------------------|------------------------|
| DV 5  | F, NF, NC | max. 200 bar         | Ø 5 mm           | 2 x G¾ DIN 477   | W 21, 8 x 1/14 DIN 477 |
| DV 5  | F, NF, NC | max. 300 bar         | Ø 5 mm           | 2 x S10 DIN 2353 | W 30 x 2 (HEVOS) 0170  |

With the double shut-off valve the gas supply can be manually changed from empty to full bottles without interrupting the gas supply. Suitable for non-aggressive, flammable and non-flammable gases.

Made of brass. A bracket can be supplied for wall mounting.