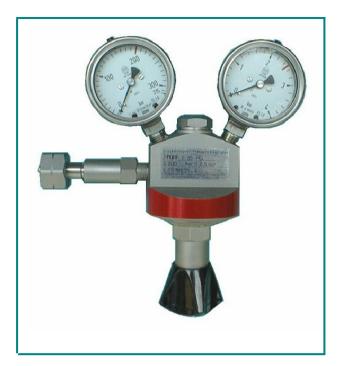

## Cylinder pressure regulator E 86 - VA

| Model     | Gas                         | Inlet pressure<br>P1 | Outlet pressure<br>P2 | Flow rate<br>Q1     | Inlet connection    | Outlet connection |
|-----------|-----------------------------|----------------------|-----------------------|---------------------|---------------------|-------------------|
| E 86 - VA | F,NF,NC,C,T (not Acetylene) | max.<br>300 bar      | max.<br>16 bar        | max.<br>76 m³/h Air | Cylinder<br>DIN 477 | Clamp screw Ø6    |

The regulator E 86 - VA is manufactured in stainless steel 1.4305 for the use in aggressive medium. The gasket and diaphragm material are resistant to the corresponding gas type.

The E 86-VA is a single stage regulator with relief valve. The regulator can also be supplied with shut-off valve, hand screw connection and metal diaphragm.