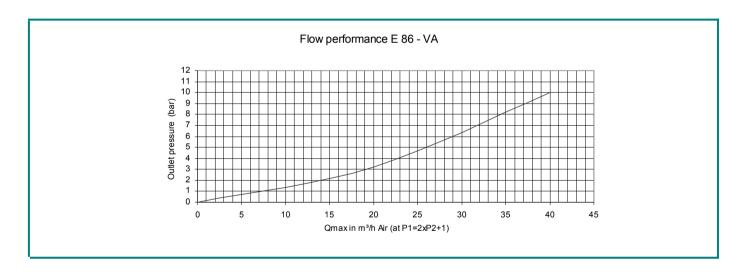

## Cylinder pressure regulator E 86 - VA

| Model     | Gas                         | Inlet pressure<br>P1 | Outlet pressure<br>P2 | Flow rate<br>Q1     | Inlet connection    | Outlet connection |
|-----------|-----------------------------|----------------------|-----------------------|---------------------|---------------------|-------------------|
| E 86 - VA | F,NF,NC,C,T (not Acetylene) | max.<br>300 bar      | max.<br>16 bar        | max.<br>76 m³/h Air | Cylinder<br>DIN 477 | Clamp screw Ø6    |