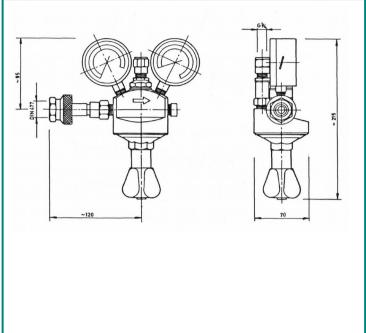

## Cylinder pressure regulator E 86 - VA

| Model     | Gas                         | Inlet pressure<br>P1 | Outlet pressure<br>P2 | Flow rate<br>Q1     | Inlet connection    | Outlet connection |
|-----------|-----------------------------|----------------------|-----------------------|---------------------|---------------------|-------------------|
| E 86 - VA | F,NF,NC,C,T (not Acetylene) | max.<br>300 bar      | max.<br>16 bar        | max.<br>76 m³/h Air | Cylinder<br>DIN 477 | Clamp screw Ø6    |

The regulator E 86 - VA is manufactured in stainless steel 1.4305 for the use in aggressive medium. The gasket and diaphragm material are resistant to the corresponding gas type.

The E 86-VA is a single stage regulator with relief valve. The regulator can also be supplied with shut-off valve, hand screw connection and metal diaphragm.