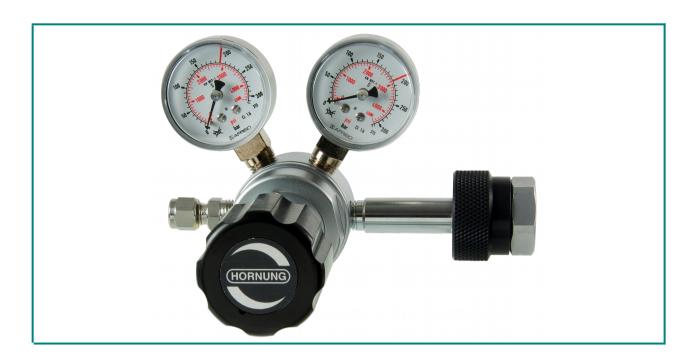

#### **Description:**

The Cylinder pressure regulator HD250 FL is a single-stage pressure-regulator made of matt Chrome plated brass or high-grade steel 1.4404.

The HD250 FL is designed as a piston pressure-regulator and reduces the pressure of compressed gases to a maximum outlet pressure of 250 bar.

It works according to the principle of the force equilibrium between the adjusted spring action and the outlet pressure.

The pressure regulator is fitted as standard with gas specific connections.

## Design:

This pressure regulator is designed for use with high inlet and outlet pressures.

#### **Technical details:**

Material: brass

matt chrome plated or stainless steel

Seat: PCTFE

Elastomere: viton / NBR

Max. inlet pressure: 440 bar

Operating area: 5 - 250 bar

1 - 100 bar 1 - 50 bar

Operating temp.: -20°C bis +70°C

Size: 180 x 95 x 125

Weight: 1350g

Connections: NPT 1/4" f