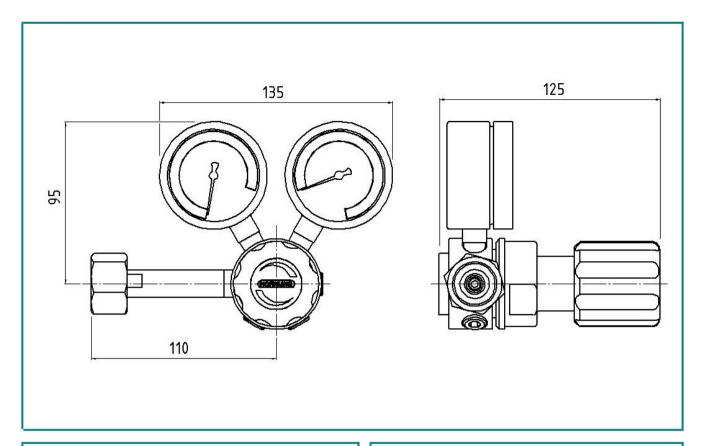

Operating temp.: -20°C bis +70°C

Size: 180 x 95 x 125

Weight: 1350g

Connections: NPT 1/4" f