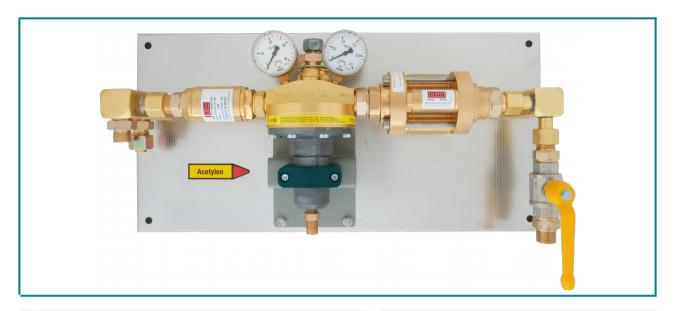

# **Description**

The gas supply station ZD 25 is a single sided Acetylene supply unit.

The construction of the basic console with brackets enables the use on different locations e.g. cylinder bundles. A permanent installation is also possible.

Up to 2 inlet connections can be made to the station.

To protect the high pressure connections in front of the regulator an automatic nonreturn valve to DIN EN 15615 is installed.

The deployed central regulator ZDA 25 is type approved to DIN EN 961 and reduces the max. inlet pressure of 25 bar down to max. 1,5 bar. The large diaphragm area gives good control.

The safety equipment installed after the regulator guarantees a safe gas supply according to EN 730-1.

A shut-off valve installed at the outlet ensures a complete gas flow stop.

Hornung GmbH Rathenaustraße 55, 63263 Neu-Isenburg Phone: +49 6102 7883-70 Fax: +49 6102 7883-40