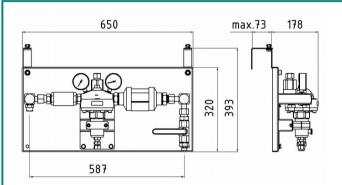

Size: 650 x 320 x 178 mm

without brackets

Weight: ~19kg

Connections: inlet:

M24x1,5m (2 connections)

outlet:

G 3/4 m DIN 8542