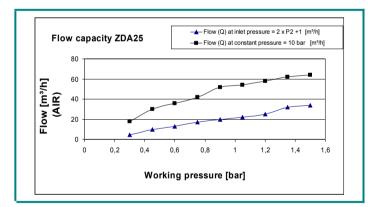

### **Technical Details:**

Material: brass

Seat: EPDM

Filter: A2, Pore size 0,1mm

Diaphragm: EPDM Max. Inlet pressure: 25 bar

Max. flow: 0,5 m³/h / pro cylinder

Regulating area: 0,1-1,5 bar

Operating temp.: -20°C to +60°C